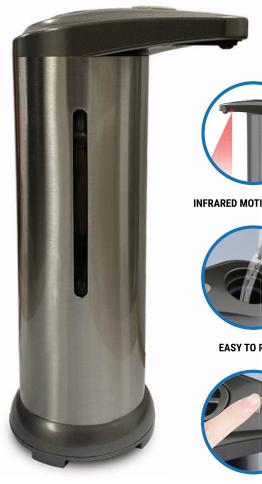

## **TABLE TOP AUTOMATIC SANITIZER DISPENSER** LIQUID/GEL HAND SANITIZER SOLD SEPARATELY

Our Table Dispenser works with most Liquid/Gel Hand Sanitizers making them ideal for use in offices, schools, warehouses, food services facilities, hospitals, hotels, and more. ADA Compliant in force and one-handed operation, making it accessible to people with disabilities. Dispensers should not be placed higher than 44 inches if the reach depth (counter) is more than 20 inches but not more than 25 inches in depth.

## **Features and Benefits**

- Includes infrared sensor for fully automatic non-touch operation
- Effectively avoid germs or infection without making physical contact with dispenser.
- Works with most bulk Liquid/Gel Hand Sanitizer.
- 280mL Capacity refills.
- Battery Type AAA, 4x batteries required. (Batteries not included)
- On & Off button.
- Water proof
- Dispenser material: Stainless steel shell, Nylon inner shell

**INFRARED MOTION SENSOR** 

EASY TO REFILL

**ON/OFF SWITCH** 

| Model No.                              | MATERIAL                                   | COVER<br>FINISH | CAPACITY | OPERATION               | DIMENSIONS       | WEIGHT |
|----------------------------------------|--------------------------------------------|-----------------|----------|-------------------------|------------------|--------|
| TABLE TOP<br>DISPENSER<br>GEL / LIQUID | Stainless steel shell<br>Nylon inner shell | Stainless Steel | 280 mL   | Automatic<br>Hands-Free | H 7.9 x W 3.5 in | 1 lb   |