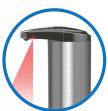

**INFRARED MOTION SENSOR** 

EASY TO REFILL

**ON/OFF SWITCH** 

| Model No.                              | MATERIAL                                   | COVER<br>FINISH | CAPACITY | OPERATION               | DIMENSIONS       | WEIGHT |
|----------------------------------------|--------------------------------------------|-----------------|----------|-------------------------|------------------|--------|
| TABLE TOP<br>DISPENSER<br>GEL / LIQUID | Stainless steel shell<br>Nylon inner shell | Stainless Steel | 280 mL   | Automatic<br>Hands-Free | H 7.9 x W 3.5 in | 1 lb   |