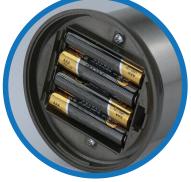

## **Features and Benefits**

- Includes infrared sensor for fully automatic non-touch operation
- Effectively avoid germs or infection without making physical contact with dispenser.
- Works with most bulk Liquid/Gel Hand Sanitizer.
- 280mL Capacity refills.
- Battery Type AAA, 4x batteries required. (Batteries not included)
- On & Off button.
- Water proof
- Dispenser material: Stainless steel shell, Nylon inner shell

DIMENSIONS

Requires 4x AAA-size batteries. (Not included)