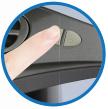

**INFRARED MOTION SENSOR** 

EASY TO REFILL

**ON/OFF SWITCH** 

| Model No.                              | MATERIAL                                   | COVER<br>FINISH | CAPACITY | OPERATION               | DIMENSIONS       | WEIGHT |
|----------------------------------------|--------------------------------------------|-----------------|----------|-------------------------|------------------|--------|
| TABLE TOP<br>DISPENSER<br>GEL / LIQUID | Stainless steel shell<br>Nylon inner shell | Stainless Steel | 280 mL   | Automatic<br>Hands-Free | H 7.9 x W 3.5 in | 1 lb   |