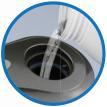

**INFRARED MOTION SENSOR** 

EASY TO REFILL

**ON/OFF SWITCH** 

| Model No.                              | MATERIAL                                   | COVER<br>FINISH | CAPACITY | OPERATION               | DIMENSIONS       | WEIGHT |
|----------------------------------------|--------------------------------------------|-----------------|----------|-------------------------|------------------|--------|
| TABLE TOP<br>DISPENSER<br>GEL / LIQUID | Stainless steel shell<br>Nylon inner shell | Stainless Steel | 280 mL   | Automatic<br>Hands-Free | H 7.9 x W 3.5 in | 1 lb   |