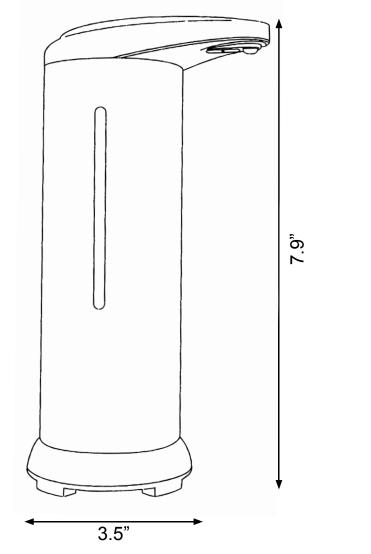

**INFRARED MOTION SENSOR** 

EASY TO REFILL

**ON/OFF SWITCH** 

| Model No.                              | MATERIAL                                   | COVER<br>FINISH | CAPACITY | OPERATION               | DIMENSIONS       | WEIGHT |
|----------------------------------------|--------------------------------------------|-----------------|----------|-------------------------|------------------|--------|
| TABLE TOP<br>DISPENSER<br>GEL / LIQUID | Stainless steel shell<br>Nylon inner shell | Stainless Steel | 280 mL   | Automatic<br>Hands-Free | H 7.9 x W 3.5 in | 1 lb   |

DIMENSIONS

Requires 4x AAA-size batteries. (Not included)