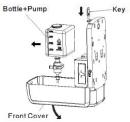

# STEP 1 Open it with key, take out the bottle and pump

STEP 3

#### **Install Black Holder**

#### STEP 2 Install the back holder with dispenser

#### STEP 4

\* Advertising photo size: 18x 18cm

**Install AD Board** (If needed)