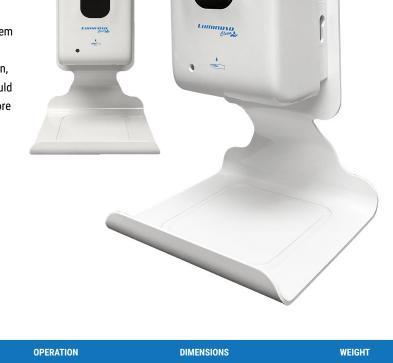

# **TABLE STAND W/SANITIZER DISPENSER**

Our Table Stand and dispenser help maintain and modify hand sanitizing stations in locations where access to soap and water is not available. The Table Stand is made of stamped aluminum, and can be powder-coated in white, black, grey, and light grey or custom finishes available per request. Our Table Stands are made here the U.S.A.

Dispenser

Refill Pump

| Model No.                   | MATERIAL                       | COVER<br>FINISH                      | CAPACITY   | OPERATION   | DIMENSIONS      | WEIGHT  |
|-----------------------------|--------------------------------|--------------------------------------|------------|-------------|-----------------|---------|
| TABLE<br>STAND<br>SANITIZER | Powder-coated<br>Spun Aluminum | White / Grey /<br>Light Grey / Black | 1x 1200 mL | Table Stand | H 21.5 x W 7 in | 3.5 lbs |