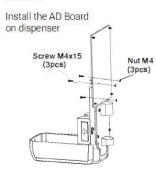

#### STEP 4

\* Advertising photo size: 18x 18cm

**Install AD Board** (If needed)