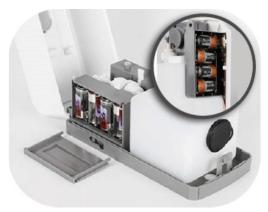

### SKU: 0671401060

Requires 4x C-size batteries. Not included

# STEP 1 Open it with key, take out the bottle and pump

STEP 3