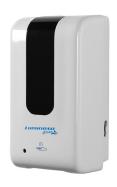

| Model No.                  | MATERIAL    | COVER<br>FINISH | CAPACITY | OPERATION               | DIMENSIONS              | WEIGHT  |
|----------------------------|-------------|-----------------|----------|-------------------------|-------------------------|---------|
| WALL MOUNT<br>GEL / LIQUID | ABS Plastic | White           | 1200 mL  | Automatic<br>Hands-Free | H 10.5 x W 6 x D 4.1 in | 2.2 lbs |

## **GEL / LIQUID** H 10.5" x W 6" x D 4.1"