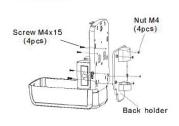

#### **Install Black Holder**

#### STEP 2 Install the back holder with dispenser