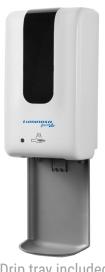

## HAND SANITIZER DISPENSER

Drip tray included

**Features and Benefits** 

- Includes infrared sensor for fully automatic non-touch operation
- Effectively avoid germs or infection without making physical contact with dispenser.
- Works with most bulk Liquid/Gel Hand Sanitizer.
- Large 1200mL Capacity requires less refills.
- Battery Type C, 4 1.5V batteries required. (Batteries not included)
- Features lock to help prevent theft and vandalism as well as On & Off button.
- Automatic, Hands-Free operation for improved hand hygiene.
- Table stand holds one Dispenser.
- Dispenser material: ABS

## **GEL / LIQUID** H 10.5" x W 6" x D 4.1"