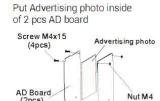

#### STEP 4

\* Advertising photo size: 18x 18cm

**Install AD Board** (If needed)