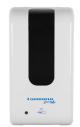

# **LIQUID/GEL HAND SANITIZER**

Our Dispenser works with most Liquid/Gel Hand Sanitizers making them ideal for use in offices, schools, warehouses, food services facilities, hospitals and more. ADA Compliant in force and one-handed operation, making it accessible to people with disabilities. Soap dispensers should not be placed higher than 44 inches if the reach depth (counter) is more than 20 inches but not more than 25 inches in depth.

## HAND SANITIZER DISPENSER

Drip tray included

**Features and Benefits** 

- Includes infrared sensor for fully automatic non-touch operation
- Effectively avoid germs or infection without making physical contact with dispenser.
- Works with most bulk Liquid/Gel Hand Sanitizer.
- Large 1200mL Capacity requires less refills.
- Battery Type C, 4 1.5V batteries required. (Batteries not included)
- Features lock to help prevent theft and vandalism as well as On & Off button.
- Automatic, Hands-Free operation for improved hand hygiene.
- Table stand holds one Dispenser.
- Dispenser material: ABS

## **GEL / LIQUID** H 10.5" x W 6" x D 4.1"