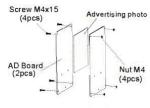

#### STEP 3

Put Advertising photo inside of 2 pcs AD board

\* Advertising photo size: 18x 18cm