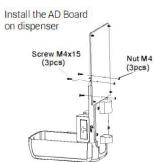

atures and Benefits**

- Includes infrared sensor for fully automatic non-touch operation
- Effectively avoid germs or infection without making physical contact with dispenser.
- Works with most bulk Liquid/Gel Hand Sanitizer.
- Large 1200mL Capacity requires less refills.
- Battery Type C, 4 1.5V batteries required. (Batteries not included)
- Features lock to help prevent theft and vandalism as well as On & Off button.
- Automatic, Hands-Free operation for improved hand hygiene.
- Floor stand holds one Dispenser.
- Dispenser material: ABS

## STEP 1

Open it with key, take out the bottle and pump



#### STEP 2

Install the back holder with dispenser



**Install Black Holder** 

#### STEP 3

Put Advertising photo inside of 2 pcs AD board



\* Advertising photo size: 18x 18cm

# STEP 4







#### Dimensions



#### Stand assembly