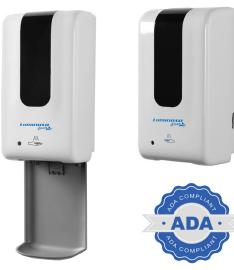

# **AUTOMATIC HANDS-FREE**

# **LIQUID/GEL HAND SANITIZER**

Our Dispenser works with most Liquid/Gel Hand Sanitizers making them ideal for use in offices, schools, warehouses, food services facilities, hospitals and more. ADA Compliant in force and one-handed operation, making it accessible to people with disabilities.

### HAND SANITIZER DISPENSER

Drip tray included

### **GEL / LIQUID** H 10.5" x W 6" x D 4.1"