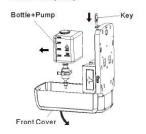

2.2 lbs |



[1]



### HAND SANITIZER DISPENSER





Drip tray included

### **GEL / LIQUID** H 10.5" x W 6" x D 4.1"

### SKU: 0671401060



Requires 4x C-size batteries. Not included

# **Features and Benefits**

- Includes infrared sensor for fully automatic non-touch operation
- Effectively avoid germs or infection without making physical contact with dispenser.
- Works with most bulk Liquid/Gel Hand Sanitizer.
- Large 1200mL Capacity requires less refills.
- Battery Type C, 4 1.5V batteries required. (Batteries not included)
- Features lock to help prevent theft and vandalism as well as On & Off button.
- Automatic, Hands-Free operation for improved hand hygiene.
- Floor stand holds one Dispenser.
- Dispenser material: ABS

## STEP 1

Open it with key, take out the bottle and pump



#### STEP 2

Install the back holder with dispenser



**Install Black Holder** 

#### STEP 3

Put Advertising photo inside of 2 pcs AD board



\* Advertising photo size: 18x 18cm

# STEP 4







#### Dimensions



#### Stand assembly