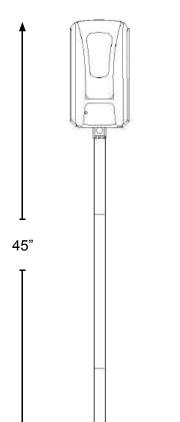

- Includes infrared sensor for fully automatic non-touch operation
- Effectively avoid germs or infection without making physical contact with dispenser.
- Works with most bulk Liquid/Gel Hand Sanitizer.
- Large 1200mL Capacity requires less refills.
- Battery Type C, 4 1.5V batteries required. (Batteries not included)
- Features lock to help prevent theft and vandalism as well as On & Off button.
- Automatic, Hands-Free operation for improved hand hygiene.
- Floor stand holds one Dispenser.
- Dispenser material: ABS

## STEP 1

Open it with key, take out the bottle and pump



#### STEP 2

Install the back holder with dispenser



**Install Black Holder** 

#### STEP 3

Put Advertising photo inside of 2 pcs AD board



\* Advertising photo size: 18x 18cm

# STEP 4







#### Dimensions



#### Stand assembly