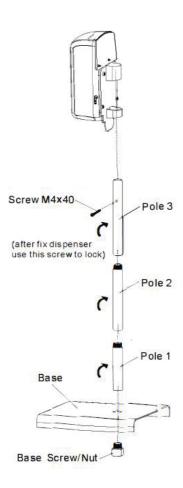

sor for fully automatic non-touch operation
- Effectively avoid germs or infection without making physical contact with dispenser.
- Works with most bulk Liquid/Gel Hand Sanitizer.
- Large 1200mL Capacity requires less refills.
- Battery Type C, 4 1.5V batteries required. (Batteries not included)
- Features lock to help prevent theft and vandalism as well as On & Off button.
- Automatic, Hands-Free operation for improved hand hygiene.
- Floor stand holds one Dispenser.
- Dispenser material: ABS

## STEP 1

Open it with key, take out the bottle and pump



#### STEP 2

Install the back holder with dispenser



**Install Black Holder** 

#### STEP 3

Put Advertising photo inside of 2 pcs AD board



\* Advertising photo size: 18x 18cm

# STEP 4







#### Dimensions



#### Stand assembly