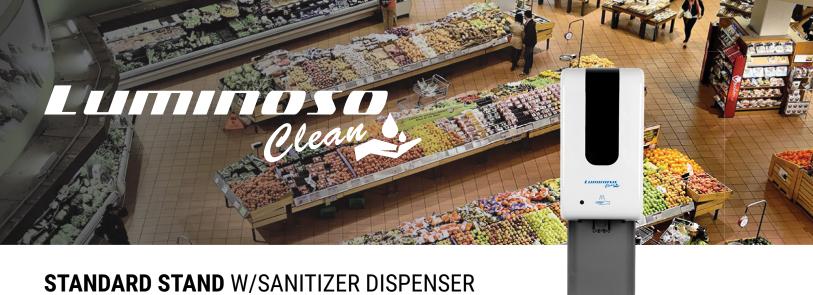

### HAND SANITIZER DISPENSER

Drip tray included

### **GEL / LIQUID** H 10.5" x W 6" x D 4.1"

### SKU: 0671401060

Requires 4x C-size batteries. Not included