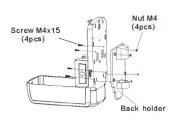

Drip tray included

### **GEL / LIQUID** H 10.5" x W 6" x D 4.1"

### SKU: 0671401060



Requires 4x C-size batteries. Not included

# **Features and Benefits**

- Includes infrared sensor for fully automatic non-touch operation
- Effectively avoid germs or infection without making physical contact with dispenser.
- Works with most bulk Liquid/Gel Hand Sanitizer.
- Large 1200mL Capacity requires less refills.
- Battery Type C, 4 1.5V batteries required. (Batteries not included)
- Features lock to help prevent theft and vandalism as well as On & Off button.
- Automatic, Hands-Free operation for improved hand hygiene.
- Floor stand holds one Dispenser.
- Dispenser material: ABS

## STEP 1

Open it with key, take out the bottle and pump



#### STEP 2

Install the back holder with dispenser



**Install Black Holder** 

#### STEP 3

Put Advertising photo inside of 2 pcs AD board



\* Advertising photo size: 18x 18cm

# STEP 4







#### Dimensions



#### Stand assembly