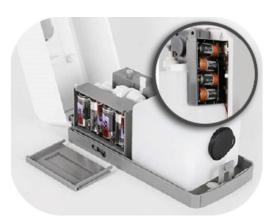

### SKU: 0671401060

Requires 4x C-size batteries. Not included

# **Features and Benefits**

- Includes infrared sensor for fully automatic non-touch operation
- Effectively avoid germs or infection without making physical contact with dispenser.
- Works with most bulk Liquid/Gel Hand Sanitizer.
- Large 1200mL Capacity requires less refills.
- Battery Type C, 4 1.5V batteries required. (Batteries not included)
- Features lock to help prevent theft and vandalism as well as On & Off button.
- Automatic, Hands-Free operation for improved hand hygiene.
- Floor stand holds one Dispenser.
- Dispenser material: ABS