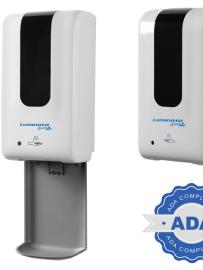

# **LIQUID/GEL HAND SANITIZER**

Our Dispenser is sold separately and works with most Liquid/Gel Hand Sanitizers making them ideal for use in offices, schools, warehouses, food services facilities, hospitals and more. ADA Compliant in force and one-handed operation, making it accessible to people with disabilities. ABS plastic casing is chemical, heat and impact resistant, made to provide long service life.

### **GEL / LIQUID** H 10.5" x W 6" x D 4.1"

#### SKU: 0671401060

Requires 4x C-size batteries. Not included