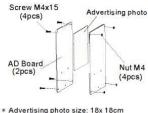

#### STEP 3 Put Advertising photo inside of 2 pcs AD board

**Install AD Board** (If needed)