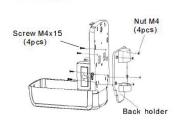

#### STEP 2 Install the back holder with dispenser

**Install Black Holder** 

#### STEP 4