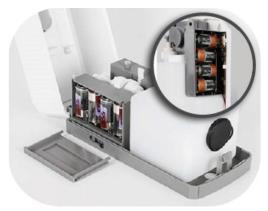

#### SKU: 0671401060

Requires 4x C-size batteries. Not included

# **Features and Benefits**

- Includes infrared sensor for fully automatic non-touch operation
- Effectively avoid germs or infection without making physical contact with dispenser.
- Works with most bulk Liquid/Gel Hand Sanitizer.
- Large 1200mL Capacity requires less refills.
- Battery Type C, 4 1.5V batteries required. (Batteries not included)
- Features lock to help prevent theft and vandalism as well as On & Off button.
- Automatic, Hands-Free operation for improved hand hygiene.
- Floor stand holds two Dispensers.
- Dispenser material: ABS