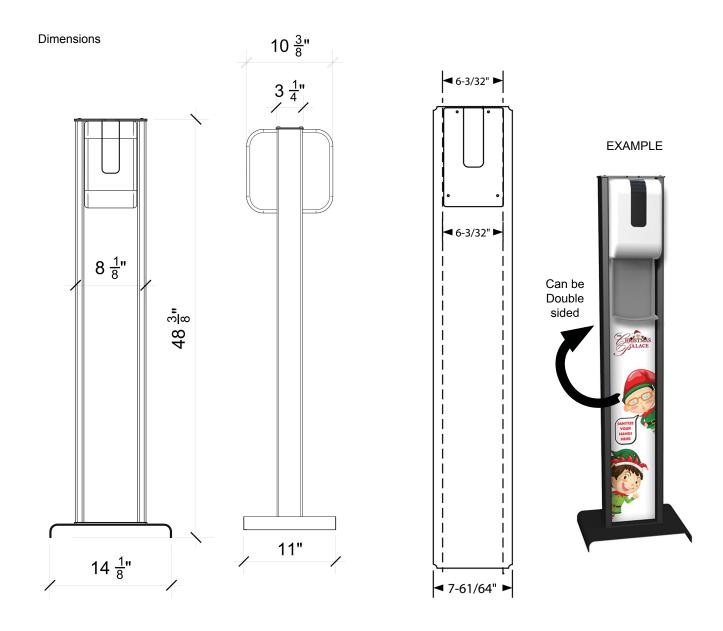

Dispenser SOLD separately

Refill Pump

| Model No.                          | MATERIAL                                          | COVER<br>FINISH                      | CAPACITY   | OPERATION   | DIMENSIONS                            | WEIGHT   |
|------------------------------------|---------------------------------------------------|--------------------------------------|------------|-------------|---------------------------------------|----------|
| GRAND MEDIUM<br>SANITIZER<br>STAND | Powder-coated<br>Cast Aluminum body<br>Steel Base | White / Grey /<br>Light Grey / Black | 2x 1200 mL | Floor Stand | H 48.37 x W 8.12 / Base 14.12 x 11 in | 12.5 lbs |

# **GRAND MEDIUM SANITIZER STAND**

Our Grand Medium Stand is made of die-cast zinc aluminum, a steel base, and made in the U.S.A. You can request customized branding that attaches to a heavy-duty aluminum frame. It can be powder-coated in white, black, grey, and light grey or custom finishes available per request. The Grand Medium Stand can be single or double sided.