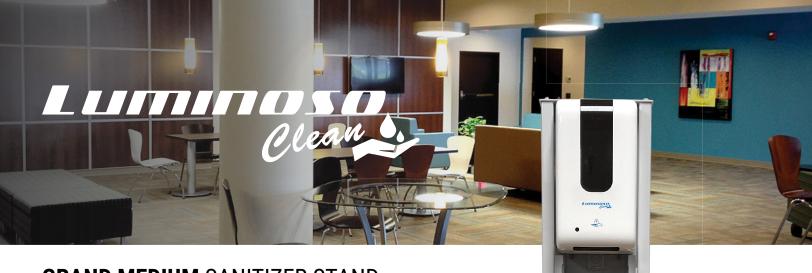

# **GRAND MEDIUM SANITIZER STAND**

Our Grand Medium Stand is made of die-cast zinc aluminum, a steel base, and made in the U.S.A. You can request customized branding that attaches to a heavy-duty aluminum frame. It can be powder-coated in white, black, grey, and light grey or custom finishes available per request. The Grand Medium Stand can be single or double sided.

## **AUTOMATIC HANDS-FREE**

# **LIQUID/GEL HAND SANITIZER**

Our Dispenser is sold separately and works with most Liquid/Gel Hand Sanitizers making them ideal for use in offices, schools, warehouses, food services facilities, hospitals and more. ADA Compliant in force and one-handed operation, making it accessible to people with disabilities. ABS plastic casing is chemical, heat and impact resistant, made to provide long service life.