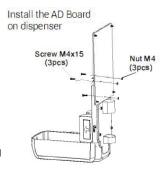

#### STEP 3 Put Advertising photo inside of 2 pcs AD board

**Install AD Board** (If needed)

#### STEP 4