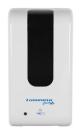

# **LIQUID/GEL HAND SANITIZER**

Our Dispenser is sold separately and works with most Liquid/Gel Hand Sanitizers making them ideal for use in offices, schools, warehouses, food services facilities, hospitals and more. ADA Compliant in force and one-handed operation, making it accessible to people with disabilities. ABS plastic casing is chemical, heat and impact resistant, made to provide long service life.

### DISPENSER SOLD SEPARATELY

Drip tray included

### **GEL / LIQUID** H 10.5" x W 6" x D 4.1"

#### SKU: 0671401060

Requires 4x C-size batteries. Not included