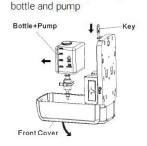

### STEP 1 Open it with key, take out the

#### STEP 2 Install the back holder with dispenser

**Install Black Holder** 