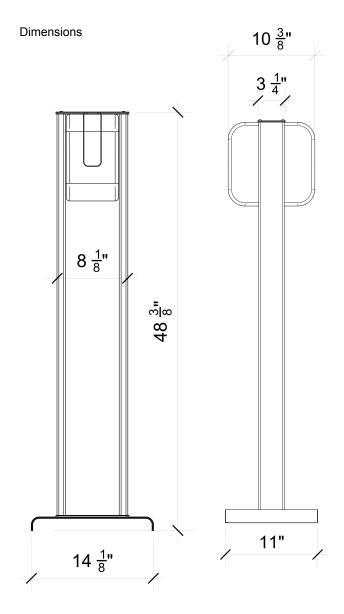

Dispenser SOLD separately Refill Pump

| Model No.                                       | MATERIAL                                          | COVER<br>FINISH                      | CAPACITY   | OPERATION               | DIMENSIONS                            | WEIGHT   |
|-------------------------------------------------|---------------------------------------------------|--------------------------------------|------------|-------------------------|---------------------------------------|----------|
| GRAND MEDIUM<br>SANITIZER<br>STAND              | Powder-coated<br>Cast Aluminum body<br>Steel Base | White / Grey /<br>Light Grey / Black | 2x 1200 mL | Floor Stand             | H 48.37 x W 8.12 / Base 14.12 x 11 in | 12.5 lbs |
| Model No.                                       | MATERIAL                                          | COVER<br>FINISH                      | CAPACITY   | OPERATION               | DIMENSIONS                            | WEIGHT   |
| WALL MOUNT<br>GEL / LIQUID<br>(SOLD SEPARATELY) | ABS Plastic                                       | White                                | 1200 mL    | Automatic<br>Hands-Free | H 10.5 x W 6 x D 4.1 in               | 2.2 lbs  |