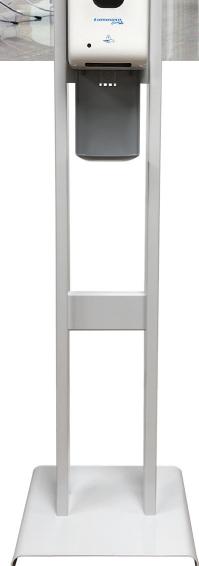

## GRAND MEDIUM NO ADS SANITIZER

Our Grand Medium Stand is made of die-cast zinc aluminum, a steel base, and made in the U.S.A. It can be powder-coated in white, black, grey, and light grey or custom finishes available per request. The Grand Medium Stand can be single or double sided.

Dispenser SOLD separately Refill Pump

| Model No.                                       | MATERIAL                                          | COVER<br>FINISH                      | CAPACITY   | OPERATION               | DIMENSIONS                            | WEIGHT   |
|-------------------------------------------------|---------------------------------------------------|--------------------------------------|------------|-------------------------|---------------------------------------|----------|
| GRAND MEDIUM<br>SANITIZER<br>STAND              | Powder-coated<br>Cast Aluminum body<br>Steel Base | White / Grey /<br>Light Grey / Black | 2x 1200 mL | Floor Stand             | H 48.37 x W 8.12 / Base 14.12 x 11 in | 12.5 lbs |
| Model No.                                       | MATERIAL                                          | COVER<br>FINISH                      | CAPACITY   | OPERATION               | DIMENSIONS                            | WEIGHT   |
| WALL MOUNT<br>GEL / LIQUID<br>(SOLD SEPARATELY) | ABS Plastic                                       | White                                | 1200 mL    | Automatic<br>Hands-Free | H 10.5 x W 6 x D 4.1 in               | 2.2 lbs  |