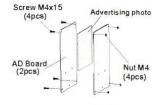

#### STEP 3

Put Advertising photo inside of 2 pcs AD board

\* Advertising photo size: 18x 18cm

STEP 4

Install AD Board (If needed)