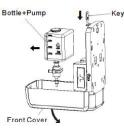

### **GEL / LIQUID** H 10.5" x W 6" x D 4.1"

**SKU:** 0671401060

Requires 4x C-size batteries. Not included

Open it with key, take out the

STEP 1

bottle and pump

Install the back holder with dispenser

**Install Black Holder** 