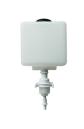

Dispenser SOLD separately Refill Pump

| Model No.                                       | MATERIAL                                          | COVER<br>FINISH                      | CAPACITY   | OPERATION               | DIMENSIONS                            | WEIGHT   |
|-------------------------------------------------|---------------------------------------------------|--------------------------------------|------------|-------------------------|---------------------------------------|----------|
| GRAND MEDIUM<br>SANITIZER<br>STAND              | Powder-coated<br>Cast Aluminum body<br>Steel Base | White / Grey /<br>Light Grey / Black | 2x 1200 mL | Floor Stand             | H 48.37 x W 8.12 / Base 14.12 x 11 in | 12.5 lbs |
| Model No.                                       | MATERIAL                                          | COVER<br>FINISH                      | CAPACITY   | OPERATION               | DIMENSIONS                            | WEIGHT   |
| WALL MOUNT<br>GEL / LIQUID<br>(SOLD SEPARATELY) | ABS Plastic                                       | White                                | 1200 mL    | Automatic<br>Hands-Free | H 10.5 x W 6 x D 4.1 in               | 2.2 lbs  |

### **GEL / LIQUID** H 10.5" x W 6" x D 4.1"

**SKU:** 0671401060

Requires 4x C-size batteries. Not included

Open it with key, take out the

STEP 1

bottle and pump

Install the back holder with dispenser

**Install Black Holder** 