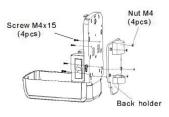

### **GEL / LIQUID** H 10.5" x W 6" x D 4.1"

**SKU:** 0671401060

Requires 4x C-size batteries. Not included

Open it with key, take out the

STEP 1

bottle and pump

Install the back holder with dispenser

**Install Black Holder** 