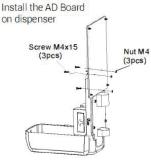

#### STEP 3

Put Advertising photo inside of 2 pcs AD board

\* Advertising photo size: 18x 18cm

STEP 4

Install AD Board (If needed)