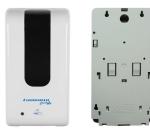

# AUTOMATIC HANDS-FREE LIQUID/GEL HAND SANITIZER

Our Dispenser is sold separately and works with most Liquid/Gel Hand Sanitizers making them ideal for use in offices, schools, warehouses, food services facilities, hospitals and more. ADA Compliant in force and one-handed operation, making it accessible to people with disabilities. ABS plastic casing is chemical, heat and impact resistant, made to provide long service life.

## **DISPENSER SOLD SEPARATELY**

**Features and Benefits** 

- Includes infrared sensor for fully automatic non-touch operation
- Effectively avoid germs or infection without making physical contact with dispenser.
- Works with most bulk Liquid/Gel Hand Sanitizer.
- Large 1200mL Capacity requires less refills.
- Battery Type C, 4 1.5V batteries required. (Batteries not included)
- Features lock to help prevent theft and vandalism as well as On & Off button.
- Automatic, Hands-Free operation for improved hand hygiene.
- Floor stand holds two Dispensers.
- Dispenser material: ABS

### **GEL / LIQUID** H 10.5" x W 6" x D 4.1"

**SKU:** 0671401060

Requires 4x C-size batteries. Not included

Open it with key, take out the

STEP 1

bottle and pump

Install the back holder with dispenser

**Install Black Holder** 