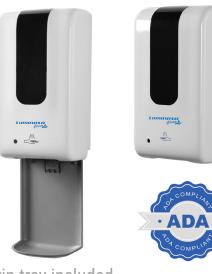

# AUTOMATIC HANDS-FREE LIQUID/GEL HAND SANITIZER

Our Dispenser is sold separately and works with most Liquid/Gel Hand Sanitizers making them ideal for use in offices, schools, warehouses, food services facilities, hospitals and more. ADA Compliant in force and one-handed operation, making it accessible to people with disabilities. ABS plastic casing is chemical, heat and impact resistant, made to provide long service life.

Drip tray included