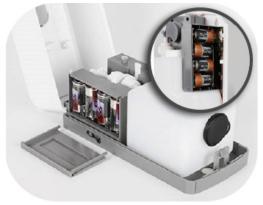

## GRAND MEDIUM NO ADS SANITIZER

Our Grand Medium Stand is made of die-cast zinc aluminum, a steel base, and made in the U.S.A. It can be powder-coated in white, black, grey, and light grey or custom finishes available per request. The Grand Medium Stand can be single or double sided.

Dispenser SOLD separately Refill Pump

| Model No.                                       | MATERIAL                                          | COVER<br>FINISH                      | CAPACITY   | OPERATION               | DIMENSIONS                            | WEIGHT   |
|-------------------------------------------------|---------------------------------------------------|--------------------------------------|------------|-------------------------|---------------------------------------|----------|
| GRAND MEDIUM<br>SANITIZER<br>STAND              | Powder-coated<br>Cast Aluminum body<br>Steel Base | White / Grey /<br>Light Grey / Black | 2x 1200 mL | Floor Stand             | H 48.37 x W 8.12 / Base 14.12 x 11 in | 12.5 lbs |
| Model No.                                       | MATERIAL                                          | COVER<br>FINISH                      | CAPACITY   | OPERATION               | DIMENSIONS                            | WEIGHT   |
| WALL MOUNT<br>GEL / LIQUID<br>(SOLD SEPARATELY) | ABS Plastic                                       | White                                | 1200 mL    | Automatic<br>Hands-Free | H 10.5 x W 6 x D 4.1 in               | 2.2 lbs  |

Drip tray included