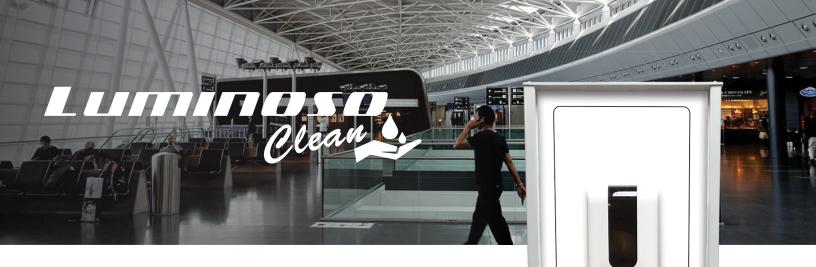

## **LIQUID/GEL HAND SANITIZER**

Our Dispenser is sold separately and works with most Liquid/Gel Hand Sanitizers making them ideal for use in offices, schools, warehouses, food services facilities, hospitals and more. ADA Compliant in force and one-handed operation, making it accessible to people with disabilities. ABS plastic casing is chemical, heat and impact resistant, made to provide long service life.

| Model No.                                 | MATERIAL    | COVER<br>FINISH | CAPACITY | OPERATION               | DIMENSIONS              | WEIGHT  |
|-------------------------------------------|-------------|-----------------|----------|-------------------------|-------------------------|---------|
| WALL MOUNT GEL / LIQUID (SOLD SEPARATELY) | ABS Plastic | White           | 1200 mL  | Automatic<br>Hands-Free | H 10.5 x W 6 x D 4.1 in | 2.2 lbs |

# GEL / LIQUID

H 10.5" x W 6" x D 4.1"