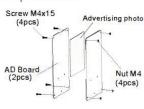

#### STEP 3

Put Advertising photo inside of 2 pcs AD board

\* Advertising photo size: 18x 18cm