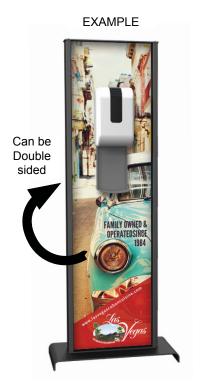

## **GRAND LARGE** SANITIZER STAND

Our Grand Large Stand is made of die-cast aluminum, a steel base, and made in the U.S.A. You can request customized branding that attaches to a heavy-duty aluminum frame. It can be powder-coated in white, black, grey, and light grey or custom finishes available per request. The Grand Large Stand can be single or double sided.

Dispenser SOLD separately

Refill Pump

| Model No.                         | MATERIAL                                          | COVER<br>FINISH                      | CAPACITY                  | OPERATION   | DIMENSIONS                          | WEIGHT |
|-----------------------------------|---------------------------------------------------|--------------------------------------|---------------------------|-------------|-------------------------------------|--------|
| GRAND LARGE<br>SANITIZER<br>STAND | Powder-coated<br>Cast Aluminum body<br>Steel Base | White / Grey /<br>Light Grey / Black | 2 x 1200 mL<br>Dispensers | Floor Stand | H 56.12 x W 16.25 / Base 11 x 22 in | 24 lbs |
|                                   |                                                   | COVER                                |                           |             |                                     |        |