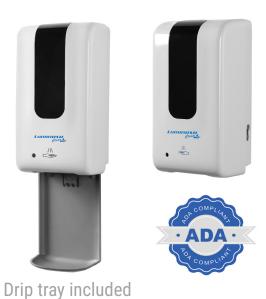

## **LIQUID/GEL HAND SANITIZER**

Our Dispenser is sold separately and works with most Liquid/Gel Hand Sanitizers making them ideal for use in offices, schools, warehouses, food services facilities, hospitals and more. ADA Compliant in force and one-handed operation, making it accessible to people with disabilities. ABS plastic casing is chemical, heat and impact resistant, made to provide long service life.

Dispenser SOLD separately

Refill Pump

| Model No.                         | MATERIAL                                          | COVER<br>FINISH                      | CAPACITY                  | OPERATION   | DIMENSIONS                          | WEIGHT |
|-----------------------------------|---------------------------------------------------|--------------------------------------|---------------------------|-------------|-------------------------------------|--------|
| GRAND LARGE<br>SANITIZER<br>STAND | Powder-coated<br>Cast Aluminum body<br>Steel Base | White / Grey /<br>Light Grey / Black | 2 x 1200 mL<br>Dispensers | Floor Stand | H 56.12 x W 16.25 / Base 11 x 22 in | 24 lbs |
|                                   |                                                   | COVER                                |                           |             |                                     |        |

| Model No.                                 | MATERIAL    | COVER<br>FINISH | CAPACITY | OPERATION               | DIMENSIONS              | WEIGHT  |
|-------------------------------------------|-------------|-----------------|----------|-------------------------|-------------------------|---------|
| WALL MOUNT GEL / LIQUID (SOLD SEPARATELY) | ABS Plastic | White           | 1200 mL  | Automatic<br>Hands-Free | H 10.5 x W 6 x D 4.1 in | 2.2 lbs |

### **Features and Benefits**

- Includes infrared sensor for fully automatic non-touch operation
- Effectively avoid germs or infection without making physical contact with dispenser.
- · Works with most bulk Liquid/Gel Hand Sanitizer.
- Large 1200mL Capacity requires less refills.
- Battery Type C, 4 1.5V batteries required. (Batteries not included)
- Features lock to help prevent theft and vandalism as well as On & Off button.
- · Automatic, Hands-Free operation for improved hand hygiene.
- · Floor stand holds two Dispensers.
- Dispenser material: ABS

# GEL / LIQUID

H 10.5" x W 6" x D 4.1"