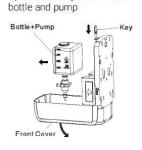

| Automatic<br>Hands-Free | H 10.5 x W 6 x D 4.1 in | 2.2 lbs |



**HAND** 

**SANITIZER** 



### **DISPENSER SOLD SEPARATELY**



### **Features and Benefits**

- Includes infrared sensor for fully automatic non-touch operation
- Effectively avoid germs or infection without making physical contact with dispenser.
- · Works with most bulk Liquid/Gel Hand Sanitizer.
- Large 1200mL Capacity requires less refills.
- Battery Type C, 4 1.5V batteries required. (Batteries not included)
- Features lock to help prevent theft and vandalism as well as On & Off button.
- · Automatic, Hands-Free operation for improved hand hygiene.
- · Floor stand holds two Dispensers.
- Dispenser material: ABS

# GEL / LIQUID

H 10.5" x W 6" x D 4.1"

#### SKU:

0671401060

# STEP 1 Open it with key,take out the



#### STEP 2

Install the back holder with dispenser



**Install Black Holder** 



Requires 4x C-size batteries. Not included

#### STEP 3

Put Advertising photo inside of 2 pcs AD board



\* Advertising photo size: 18x 18cm

#### STEP 4