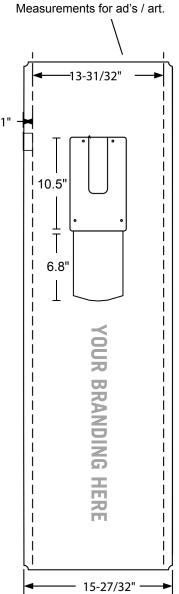

#### STEP 3

Put Advertising photo inside of 2 pcs AD board

\* Advertising photo size: 18x 18cm