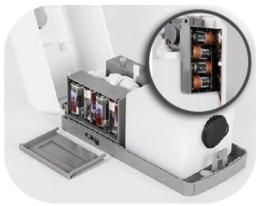

#### STEP 2

Install the back holder with dispenser

**Install Black Holder** 

Requires 4x C-size batteries. Not included