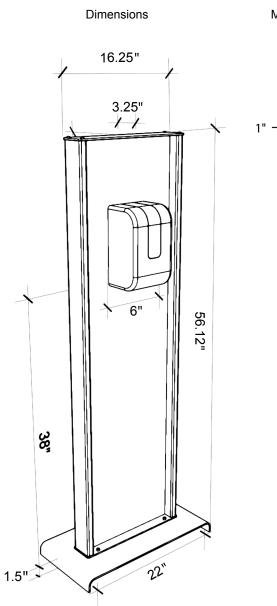

Dispenser SOLD separately

Refill Pump

| Model No.                         | MATERIAL                                          | COVER<br>FINISH                      | CAPACITY                  | OPERATION   | DIMENSIONS                          | WEIGHT |
|-----------------------------------|---------------------------------------------------|--------------------------------------|---------------------------|-------------|-------------------------------------|--------|
| GRAND LARGE<br>SANITIZER<br>STAND | Powder-coated<br>Cast Aluminum body<br>Steel Base | White / Grey /<br>Light Grey / Black | 2 x 1200 mL<br>Dispensers | Floor Stand | H 56.12 x W 16.25 / Base 11 x 22 in | 24 lbs |
|                                   |                                                   | COVER                                |                           |             |                                     |        |

# GEL / LIQUID

H 10.5" x W 6" x D 4.1"