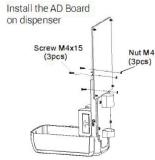

ly avoid germs or infection without making physical contact with dispenser.
- · Works with most bulk Liquid/Gel Hand Sanitizer.
- Large 1200mL Capacity requires less refills.
- Battery Type C, 4 1.5V batteries required. (Batteries not included)
- Features lock to help prevent theft and vandalism as well as On & Off button.
- · Automatic, Hands-Free operation for improved hand hygiene.
- · Floor stand holds two Dispensers.
- Dispenser material: ABS

# GEL / LIQUID

H 10.5" x W 6" x D 4.1"

#### SKU:

0671401060

# STEP 1 Open it with key,take out the



#### STEP 2

Install the back holder with dispenser



**Install Black Holder** 



Requires 4x C-size batteries. Not included

#### STEP 3

Put Advertising photo inside of 2 pcs AD board



\* Advertising photo size: 18x 18cm

#### STEP 4