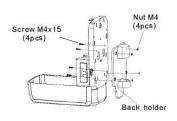

#### STEP 2

Install the back holder with dispenser

**Install Black Holder** 

Requires 4x C-size batteries. Not included