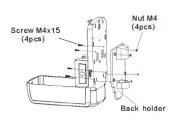

enefits**

- Includes infrared sensor for fully automatic non-touch operation
- Effectively avoid germs or infection without making physical contact with dispenser.
- · Works with most bulk Liquid/Gel Hand Sanitizer.
- Large 1200mL Capacity requires less refills.
- Battery Type C, 4 1.5V batteries required. (Batteries not included)
- Features lock to help prevent theft and vandalism as well as On & Off button.
- Automatic, Hands-Free operation for improved hand hygiene.
- · Floor stand holds one Dispenser.
- · Dispenser material: ABS

### GEL / LIQUID

H 10.5" x W 6" x D 4.1"

### SKU:

0671401060



Requires 4x C-size batteries.
Not included

#### STEP 1

Open it with key,take out the bottle and pump



STEP 3

## Install Black Holder

#### STEP 2

Install the back holder with dispenser



#### STEP 4





\* Advertising photo size: 18x 18cm

Install AD Board (If needed)