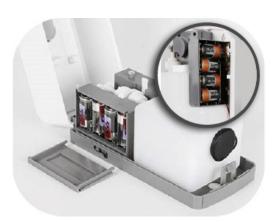

# **Features and Benefits**

- Includes infrared sensor for fully automatic non-touch operation
- Effectively avoid germs or infection without making physical contact with dispenser.
- · Works with most bulk Liquid/Gel Hand Sanitizer.
- Large 1200mL Capacity requires less refills.
- Battery Type C, 4 1.5V batteries required. (Batteries not included)
- Features lock to help prevent theft and vandalism as well as On & Off button.
- Automatic, Hands-Free operation for improved hand hygiene.
- · Floor stand holds one Dispenser.
- · Dispenser material: ABS

#### STEP 1

Open it with key,take out the bottle and pump

STEP 3