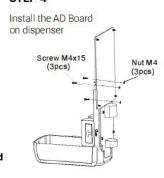

cludes infrared sensor for fully automatic non-touch operation
- Effectively avoid germs or infection without making physical contact with dispenser.
- · Works with most bulk Liquid/Gel Hand Sanitizer.
- Large 1200mL Capacity requires less refills.
- Battery Type C, 4 1.5V batteries required. (Batteries not included)
- Features lock to help prevent theft and vandalism as well as On & Off button.
- Automatic, Hands-Free operation for improved hand hygiene.
- · Floor stand holds one Dispenser.
- · Dispenser material: ABS

### GEL / LIQUID

H 10.5" x W 6" x D 4.1"

### SKU:

0671401060



Requires 4x C-size batteries.
Not included

#### STEP 1

Open it with key,take out the bottle and pump



STEP 3

## Install Black Holder

#### STEP 2

Install the back holder with dispenser



#### STEP 4





\* Advertising photo size: 18x 18cm

Install AD Board (If needed)