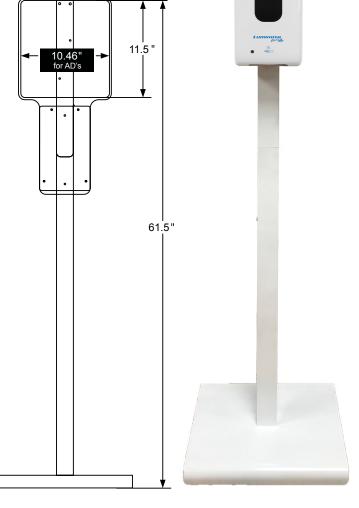

Our Classic Stand is made of die-cast zinc aluminum, a steel base, and made in the U.S.A. You can request customized faceplate with your branding, with matte laminated adhesive vinyl. Our stands can be powder-coated in white, black, grey, and light grey or custom fi nishes available per request.

Dispenser SOLD separately

Refill Pump

| Model No.                       | MATERIAL                       | COVER<br>FINISH | CAPACITY   | OPERATION   | DIMENSIONS                           | WEIGHT |
|---------------------------------|--------------------------------|-----------------|------------|-------------|--------------------------------------|--------|
| CLASSIC<br>SANITIZER<br>STATION | Powder-coated<br>Cast Aluminum | White / Grey    | 1x 1200 mL | Floor Stand | H 61.5 x W 11.8 / Base 13 x 13.75 in | 24 lbs |

### **DISPENSER SOLD SEPARATELY**

Drip tray included