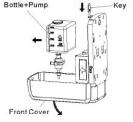

#### STEP 1

Open it with key,take out the bottle and pump

STEP 3

## Install Black Holder

#### STEP 2

Install the back holder with dispenser

#### STEP 4

\* Advertising photo size: 18x 18cm

Install AD Board (If needed)