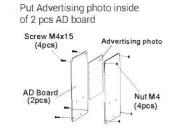

udes infrared sensor for fully automatic non-touch operation
- Effectively avoid germs or infection without making physical contact with dispenser.
- · Works with most bulk Liquid/Gel Hand Sanitizer.
- Large 1200mL Capacity requires less refills.
- Battery Type C, 4 1.5V batteries required. (Batteries not included)
- Features lock to help prevent theft and vandalism as well as On & Off button.
- Automatic, Hands-Free operation for improved hand hygiene.
- · Floor stand holds one Dispenser.
- · Dispenser material: ABS

### GEL / LIQUID

H 10.5" x W 6" x D 4.1"

### SKU:

0671401060



Requires 4x C-size batteries.
Not included

#### STEP 1

Open it with key,take out the bottle and pump



STEP 3

## Install Black Holder

#### STEP 2

Install the back holder with dispenser



#### STEP 4





\* Advertising photo size: 18x 18cm

Install AD Board (If needed)