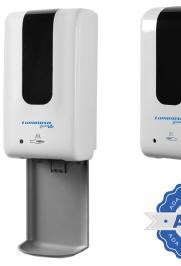

## **LIQUID/GEL HAND SANITIZER**

Our Dispenser is sold separately and works with most Liquid/Gel Hand Sanitizers making them ideal for use in offices, schools, warehouses, food services facilities, hospitals and more. ADA Compliant in force and one-handed operation, making it accessible to people with disabilities. ABS plastic casing is chemical, heat and impact resistant, made to provide long service life.

| Model No.                                       | MATERIAL    | COVER<br>Finish | CAPACITY | OPERATION               | DIMENSIONS              | WEIGHT  |
|-------------------------------------------------|-------------|-----------------|----------|-------------------------|-------------------------|---------|
| WALL MOUNT<br>GEL / LIQUID<br>(SOLD SEPARATELY) | ABS Plastic | White           | 1200 mL  | Automatic<br>Hands-Free | H 10.5 x W 6 x D 4.1 in | 2.2 lbs |

### GEL / LIQUID

H 10.5" x W 6" x D 4.1"

### SKU:

0671401060

Requires 4x C-size batteries.
Not included