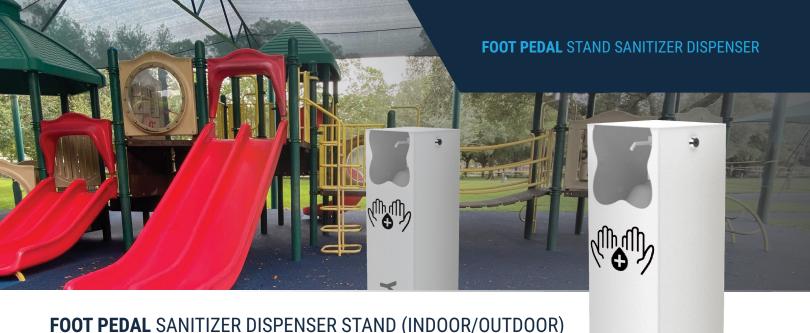

## FOOT PEDAL SANITIZER DISPENSER STAND (INDOOR/OUTDOOR)

## **Features and Benefits**

- · Commercial/industrial use
- · Hands free "protect your hands with your feet"
- Great for entrances of retail stores, grocery, parks, schools, municipalities
- Vandal resistance
- · Custom color
- Indoor / Outdoor use
- · Portion controlled
- Capacity 1/2 gallon refillable with any liquid or gel
- · Customizable with logo or wording
- · Aluminum rust resistant
- UV powder, coated fade resistance

## **Features and Benefits**

- · Commercial/industrial use
- · Hands free "protect your hands with your feet"
- Great for entrances of retail stores, grocery, parks, schools, municipalities
- · Vandal resistance
- · Indoor / Outdoor use
- · Portion controlled
- · Large capacity 1 gallon refillable with any liquid or gel
- · Customizable with logo or wording
- Power coated steel body, stainless steel hardware, and foot pedal.
- UV powder, coated fade resistance