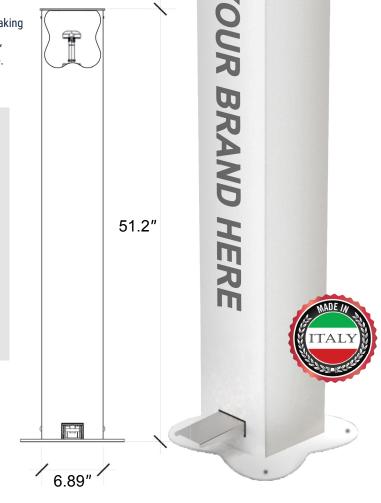

## **Features and Benefits**

- · Commercial/industrial use
- · Hands free "protect your hands with your feet"
- Great for entrances of retail stores, grocery, parks, schools, municipalities
- · Vandal resistance
- · Indoor / Outdoor use
- · Portion controlled
- · Large capacity 1 gallon refillable with any liquid or gel
- · Customizable with logo or wording
- Power coated steel body, stainless steel hardware, and foot pedal.
- UV powder, coated fade resistance

| Model No.                               | MATERIAL                                                               | FINISH | CAPACITY | OPERATION  | DIMENSIONS                       | WEIGHT |
|-----------------------------------------|------------------------------------------------------------------------|--------|----------|------------|----------------------------------|--------|
| FOOT PEDAL<br>DISPENSER<br>GEL / LIQUID | powder coated steel body<br>Stainless Steel hardware and<br>foot pedal | White  | 1 Gallon | Hands-Free | H 51.2 x W 6.89 in / Base 9.1 in | 27 lb  |