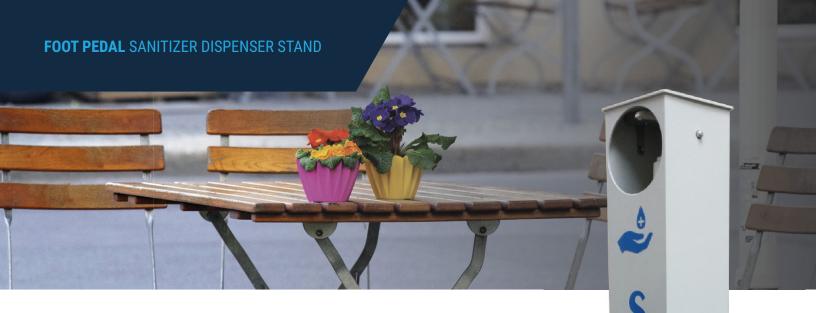

## FOOT PEDAL SANITIZER DISPENSER STAND (INDOOR/OUTDOOR)

## **LIQUID/GEL HAND SANITIZER SOLD SEPARATELY**

Our Foot Pedal Dispenser works with most Liquid/Gel Hand Sanitizers making them ideal for use in almost any indoor or outdoor application for offices, schools, warehouses, food services facilities, hospitals, hotels, and more.

FOOT PEDAL SANITIZER DISPENSER STAND (INDOOR/OUTDOOR)
LIQUID/GEL HAND SANITIZER SOLD SEPARATELY

Our Foot Pedal Dispenser works with most Liquid/Gel Hand Sanitizers making them ideal for use in almost any indoor or outdoor application for offices, schools, warehouses, food services facilities, hospitals, hotels, and more.