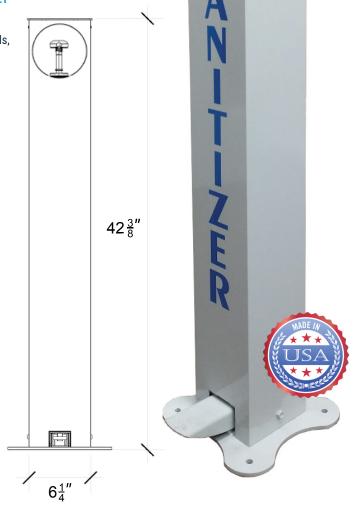

| Model No.                               | MATERIAL                                      | FINISH                                    | CAPACITY   | OPERATION  | DIMENSIONS                         | WEIGHT  |
|-----------------------------------------|-----------------------------------------------|-------------------------------------------|------------|------------|------------------------------------|---------|
| FOOT PEDAL<br>DISPENSER<br>GEL / LIQUID | Powder-coated<br>Cast Aluminum body<br>& Base | White<br>Black<br>Light Grey<br>Dark Grey | 1/2 Gallon | Hands-Free | H 42.375 x W 6.25 in / Base 8.1 in | 13.5 lb |